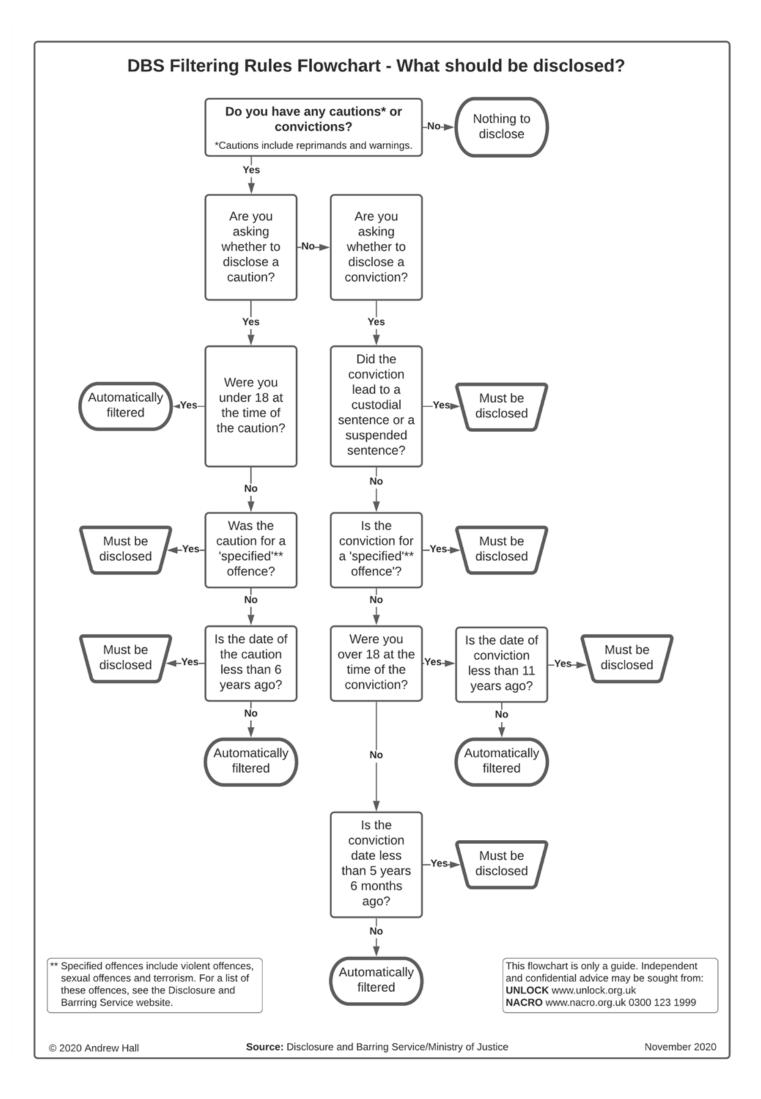

Having a criminal conviction will not necessarily bar you from employment. Any information given will be entirely confidential and considered only in relation to this application. Please use the DBS filtering rules flowchart, overleaf relating to what should be disclosed prior to answering the questions below.