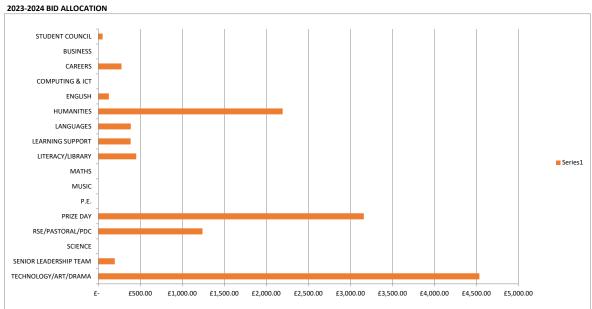

## Bids satisfied since last meeting

Jun-24 Rewards for whole school

|                                | Money given to school this year:                   |         | £ |          |                                                       |  |
|--------------------------------|----------------------------------------------------|---------|---|----------|-------------------------------------------------------|--|
| Easyfundra                     | aising total                                       |         |   |          |                                                       |  |
|                                | Total cash received so far                         |         | £ | 3,921.99 |                                                       |  |
|                                | in the pipeline                                    |         | £ | 596.52   |                                                       |  |
|                                | Total raised                                       |         | £ | 4,518.51 | 172 supporters (18 new supporters since last meeting) |  |
| Other Reco                     | eipts / Costs                                      |         |   |          |                                                       |  |
|                                |                                                    |         | £ | -        |                                                       |  |
| Bids Await                     | ing Approval                                       |         |   |          |                                                       |  |
| Jul-24                         | Chelsea Story, County Lines, Health Day Activities | PDC     | £ | 1,200.00 |                                                       |  |
| Jul-24                         | Unifrog subscription & careers trips expenses      | CAREERS | £ | 1,650.00 |                                                       |  |
| Sep-24                         | 50 x Scientific Calculators                        | MATHS   | £ | 750.00   |                                                       |  |
| Sep-24                         | First News Subscription                            | LIBRARY | £ | 485.00   |                                                       |  |
|                                |                                                    |         | £ | 4,085.00 |                                                       |  |
|                                |                                                    |         |   |          |                                                       |  |
| Bids Approved but not yet paid |                                                    |         |   |          |                                                       |  |

£ 1,000.00

SLT