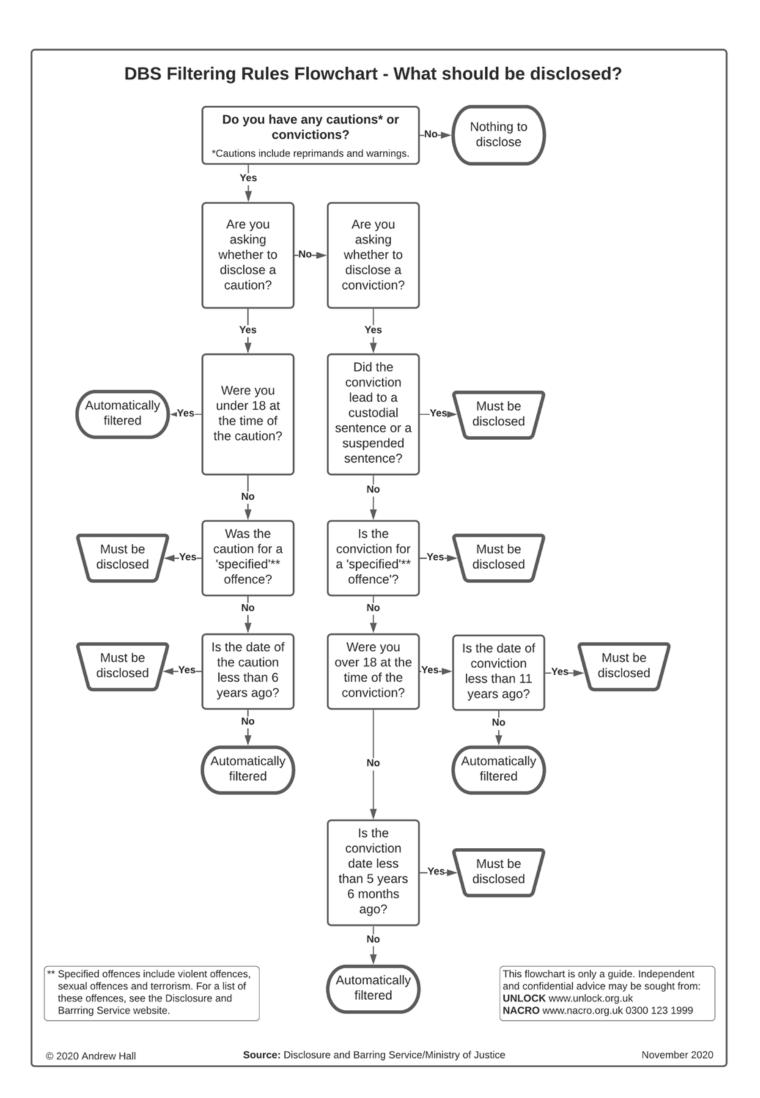

Having a criminal conviction will not necessarily bar you from employment. Any information given will be entirely confidential and considered only in relation to this application. Please use the DBS filtering rules flowchart, overleaf relating to what should be disclosed prior to answering the questions below.